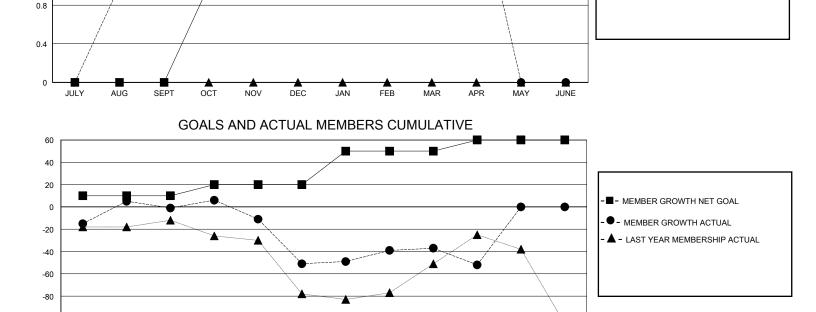

## MONTHLY MEMBERSHIP PROGRESS REPORT

District 351

Results as of: 5/31/2020

LAST YEAR ACTUAL NEW CLUBS

| GMT:                  |               | LOC       | CATION LEBANO | N                     |                         |                         | GMT CA                                           |  |  |
|-----------------------|---------------|-----------|---------------|-----------------------|-------------------------|-------------------------|--------------------------------------------------|--|--|
|                       | Club          | s         |               | Members               |                         |                         |                                                  |  |  |
| RESULTS FOR 2019-2020 |               |           |               | RESULTS FOR 2019-2020 |                         |                         |                                                  |  |  |
| QUARTER               | NEW CLUB GOAL | NEW CLUBS | DROPPED CLUBS | QUARTER ME            | MBER GROWTH NET<br>GOAL | MEMBER GROWTH<br>ACTUAL | DROPPED<br>MEMBERS ACTUA<br>(including transfers |  |  |
| JULY/AUG/SEPT         | 0             | 1         | 1             | JULY/AUG/SEPT         | 10                      | 85                      | 76                                               |  |  |
| OCT/NOV/DEC           | 1             | 0         | 0             | OCT/NOV/DEC           | 10                      | 49                      | 86                                               |  |  |
| JAN/FEB/MAR           | 1             | 1         | 1             | JAN/FEB/MAR           | 30                      | 90                      | 70                                               |  |  |
| APR/MAY/JUNE          | 0             | 0         | 0             | APR/MAY/JUNE          | 10                      | 0                       | 30                                               |  |  |
|                       | GOALS         | AND ACTUA | L NEW CLUBS C | UMULATIVE             |                         |                         |                                                  |  |  |
| 1.6                   |               |           |               |                       | -                       |                         |                                                  |  |  |
| 1.2                   |               |           |               | ,<br>,<br>,           |                         | -■- CURRENT YEAR GO     | OALS FOR NEW CLUBS                               |  |  |

FEB

MAR

APR

MAY

JUNE

-100

JULY

AUG

SEPT

OCT

NOV

DEC

JAN